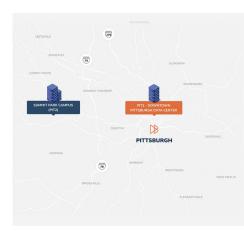

# Summit Park Data Center

35 Summit Park Dr Pittsburgh, PA 15275

DataBank's PIT2 facility anchors our Summit Park Campus with 17 acres and room for two additional data centers. PIT2 is located just 15 minutes from the airport and across the street from a utility-owned substation. Recent enhancements to the facility's power, cooling, connectivity, and security infrastructure make it the premier data center for scalable workloads in the metro.